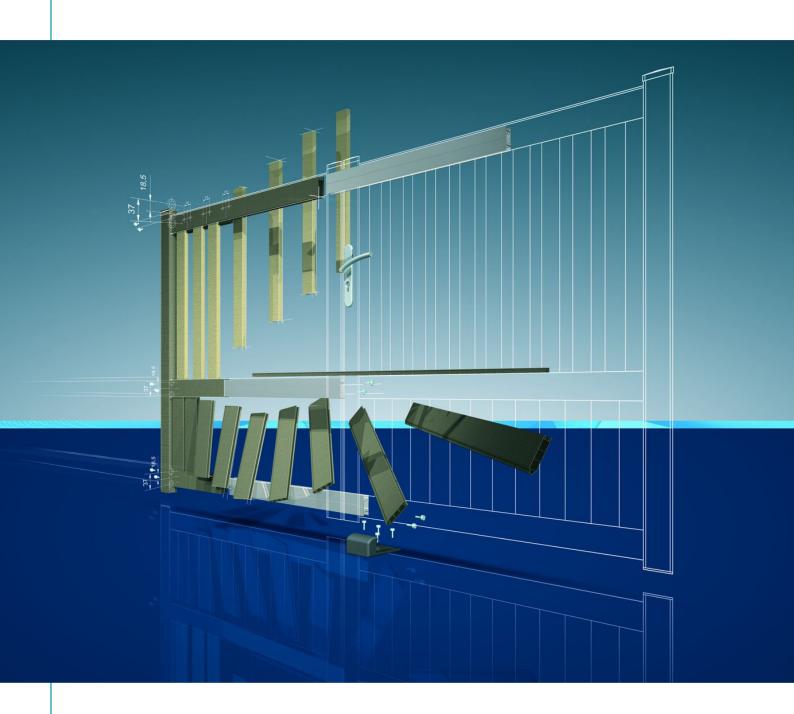

### **SLIDDING GATES: A FULL HEIGHT RECEPTION PROFILE**

- Easy set-up
- Full privacy and perfect finish
- To the gate colour