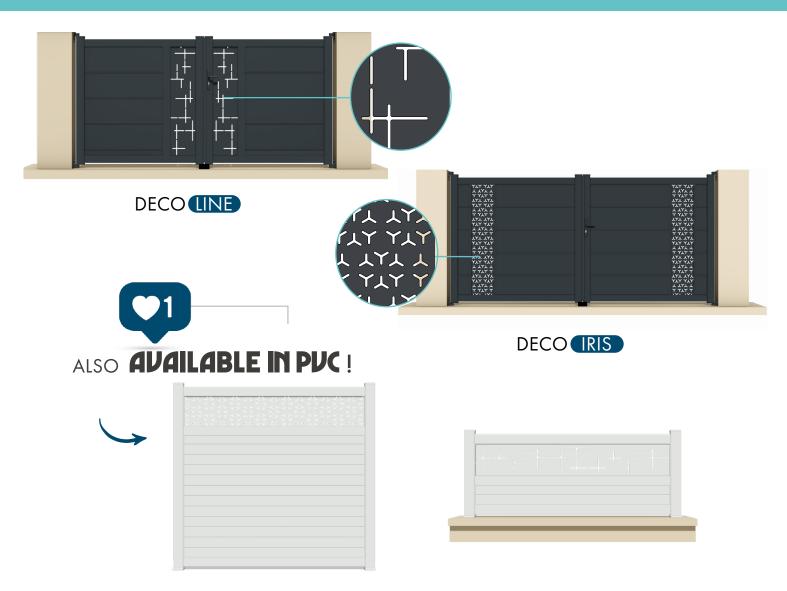

### SUPPRESSIONS OF MAINE LINÉA PRODUCT RANGE

2 DESIGNS

2 COLOURS

#### **PRODUCTS**

Some products are deleted from the productrange. Please refer to the addendum of your price-list to find out the details.

Keep safe, well surrounded

A Brand Of